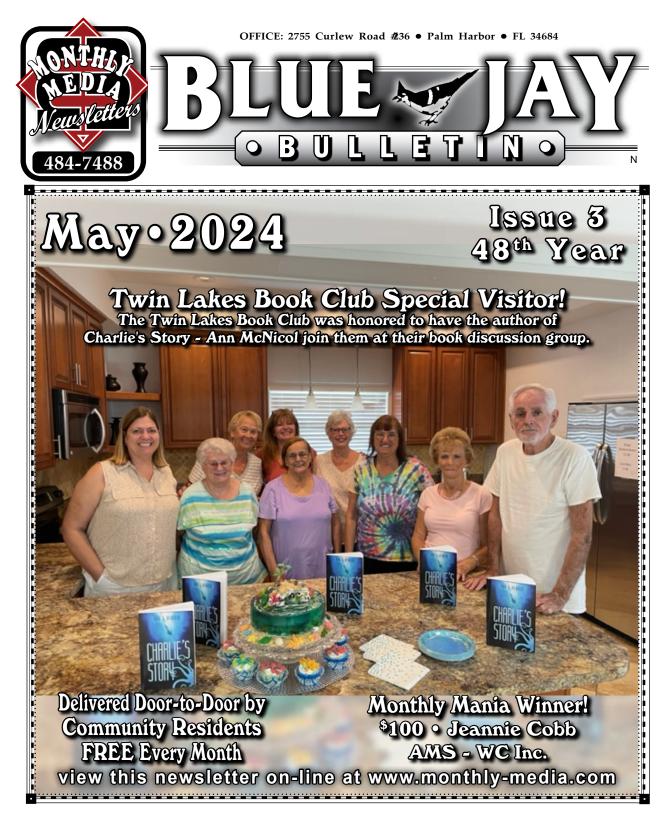

# IN THE PARK 2024 EASTER SPRING PARADE REPORT

BY MICHAEL MCKENNA

t is Saturday, March 30th. the day before Easter Sunday. It is now 11:30 am, it's 75 degrees, the sun is shining and we have a beautiful clear Easter Blue sky above. Is it preparing for tomorrow? Today is our EASTER PARADE Day. It is scheduled to roll in exactly 30 minutes. Pat and I are here in our Cart a little early. We are nervous about how many will show up after making a few Parade changes this year. Last year we only had 5 Carts.

Suddenly carts start coming from all directions. In just a few minutes we now have many Decorated Golf Carts. The lead Cart has the Angel on top, all of the other decorated Carts, and the Easter Bunny, an Electric Scooter, one Convertible and one Photographer's Cart are now ready to start. We didn't just grow in number. We 'soared' to a new record number. However a record number isn't what it is all about. It is really about the journey, the laughter, the fun and the shared memories it creates along the way.

Now with all 13 lined up to go we have an Easter Convoy that stretches as far as Half a continued on page 13 BLUE JAY BULLETIN MAY, 2024 N

BLUE JAY BULLETIN MAY, 2024 N

Are your Hurricane Anchors Rusted Out or Loose?

#### APAPAPAPAPAPAPAPAPAPAP

Football Field in length. Then exactly at 12:00 High Noon, Blue Jay instantly becomes alive as we start to roll! Easter Music is playing, horns are blowing. We weave back and forth, up and down the Streets throughout the Park. Many of our friends and neighbors are now out along the curbs waiting for us. Many more than ever before. We honk, they wave and we wish everybody "Happy Easter". The crowds go wild as we cruise on by. We have God bumps. It is electric!

Again this year we have Ghost judges looking for the best decorated Cart, the best Dog Costume and the best Cat Costume. It was reported that it was very difficult to choose just one Cart because many looked like winners. Sadly our Blue Jay Pet entries, added for the first time this year did not do as well. They were very limited. Only two Blue Jay Dogs and no Blue Jay Cats made it in the Parade. So was it too controversial? Did I make a mistake?

The Parade has now returned to the Club House for the awards. With split decisions our congratulations go out to: The Maxey family#19, Lovelock's Ms. Foxy #115, and Karph family#172. They now all have bragging rights for this year. Also a big sincere thank you to all who were in today's Parade and to all of you who supported us on the trail. Also a shout out to the Crowe family#139, who provided the one Parade Convertible, and their decorated golf Cart with runner-up "Mr. Alvin."

It took everybody involved to make this a successful early afternoon 'Pre-Easter Day' celebration. We were with many Blue Jay friends and neighbors and with many before they migrate North. We hope today's Parade made your Easter a little bit brighter. It did ours. Plans are already in the works for a 2025 Parade and we hope you will want to be in it. There is always sure to be more Springs and we have Eternal Hope for our next "Blue Jay In The Park Easter Parade." The best is yet to come. By the time you read this, Pat and I are back in the Mountains of Tennessee. We prayed you had a "Blessed Holy Easter Celebration." See you in November. We love you and Blue Jay.